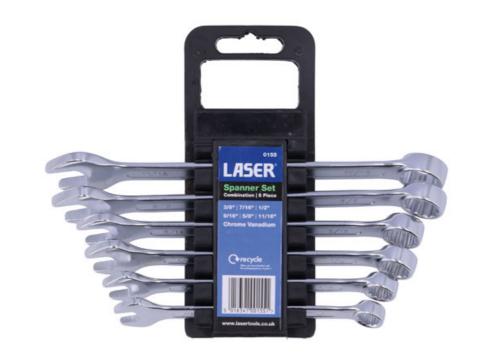

## AF Combination Spanner Set 3/8" - 11/16" 6pc

"A good value set of Imperial (AF) Bi-Hex (12pt) combination spanners in a range of common sizes. Particularly useful for British and American classic car maintenance, where using a standard metric spanner could cause nut or bolt damage. The tools have a satin body finish and polished jaws for a practical, classic look. Manufactured from chrome vanadium for strength and durability these spanners are designed for years of reliable service. The Bi-Hex (12pt) profile has a 15 degree offset head making it quick and easy to access fixings even in tight spaces. A great small selection for home use supplied in a handy storage clip. "

## **Additional Information**

- Sizes: 3/8", 7/16", 1/2", 9/16", 5/8", 11/16". Ideal for classic British & American manufactured vehicles.
- Bi-Hex (12pt) profile with 15° offset head for faster & easier use in tight spaces.
- Supplied in a spanner clip for convenient wall, drawer or tool box storage. Clip size: 165mm x 70mm. •
- Manufactured from chrome vanadium with satin finish & polished jaws.
- · A similar set of metric spanners also available, Laser Part No. 0156.